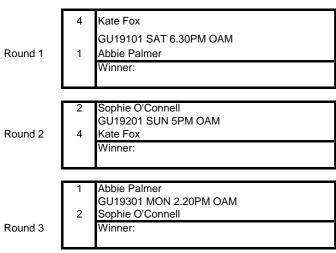

## <u>Girls Under 19</u>

| Placings | Seed | Name             | Code    |
|----------|------|------------------|---------|
|          | 1    | Abbie Palmer     | AKNSAP  |
|          | 2    | Sophie O'Connell | WNWASO  |
|          | 3    | Emily Flett      | SNSCERF |
|          | 4    | Kate Fox         | CBBKMF  |
|          |      |                  |         |
|          |      |                  |         |

| v | Vinn | er:                                   |
|---|------|---------------------------------------|
| F | Runn | er Up:                                |
| L |      |                                       |
| Γ | 2    | Sophie O'Connell                      |
|   | 3    | GU19102 SAT 6.30PM OAM<br>Emily Flett |
|   |      | Winner:                               |

| 3 | Emily Flett         |
|---|---------------------|
|   | GU19202 SUN 5PM OAM |
| 1 | Abbie Palmer        |
|   | Winner:             |
|   |                     |

|        | Abbie | Sophie | Emily | Kate | Placing |
|--------|-------|--------|-------|------|---------|
| Abbie  |       |        |       |      |         |
| Sophie |       |        |       |      |         |
| Emily  |       |        |       |      |         |
| Kate   |       |        |       |      |         |

| 3 | Emily Flett         |
|---|---------------------|
|   | GU19302 MON 1PM OAM |
|   | Kate Fox            |
|   | Winner:             |
|   |                     |

| CAMARU<br>SOUASH & BADMINTON<br>CLUB<br>SOUASH<br>NEW ZEALAND | Triterion<br>Hotel |
|---------------------------------------------------------------|--------------------|
| OAMARU                                                        | portside           |
| SPORTS & OUTDOORS                                             | restaurant and bar |