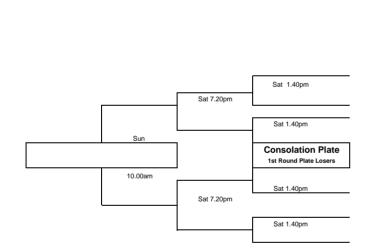

# Plate Frid Sun 10.00am Sun 10am Frid 9.40pm Rd 1 Plate Losers to Consolation Plate Special Plate Sun 10.00am Sun 10.00am

| 1 Plate Losers to Consolation Plate | Consolation Pl | ate         |  |
|-------------------------------------|----------------|-------------|--|
|                                     |                |             |  |
|                                     |                | Sun 10.00am |  |