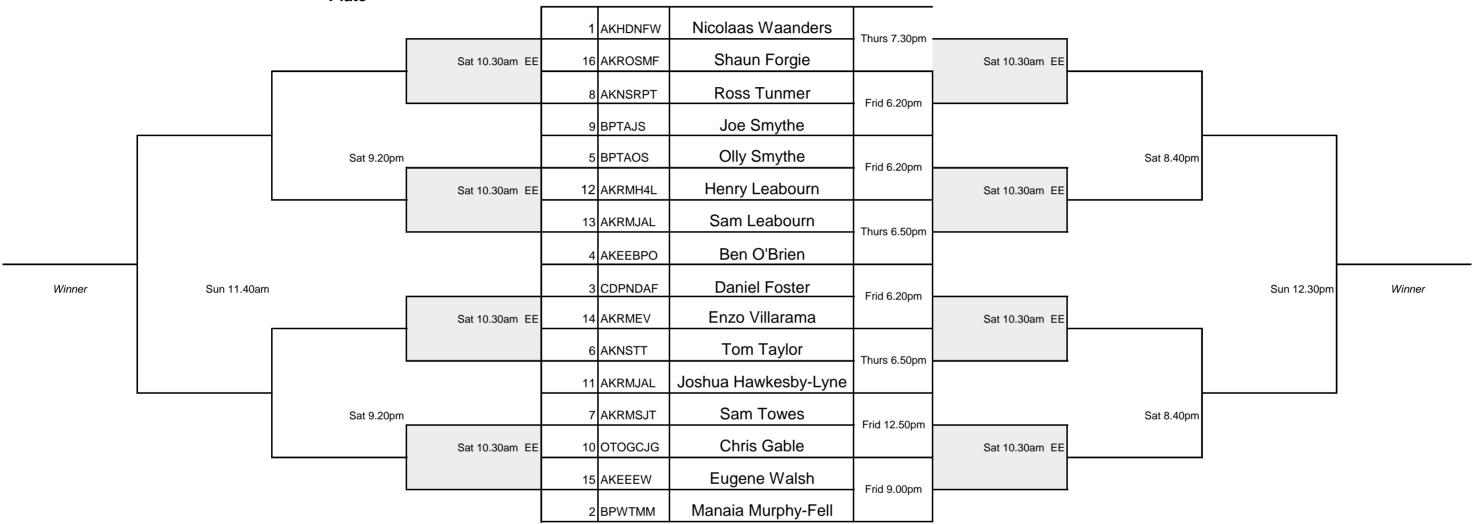

# Womens' Open Division Championship

**Senior Championships Plates** 

#### Championship

Rd 1 Losers to Plate

Rd 2 Losers to Special Plate