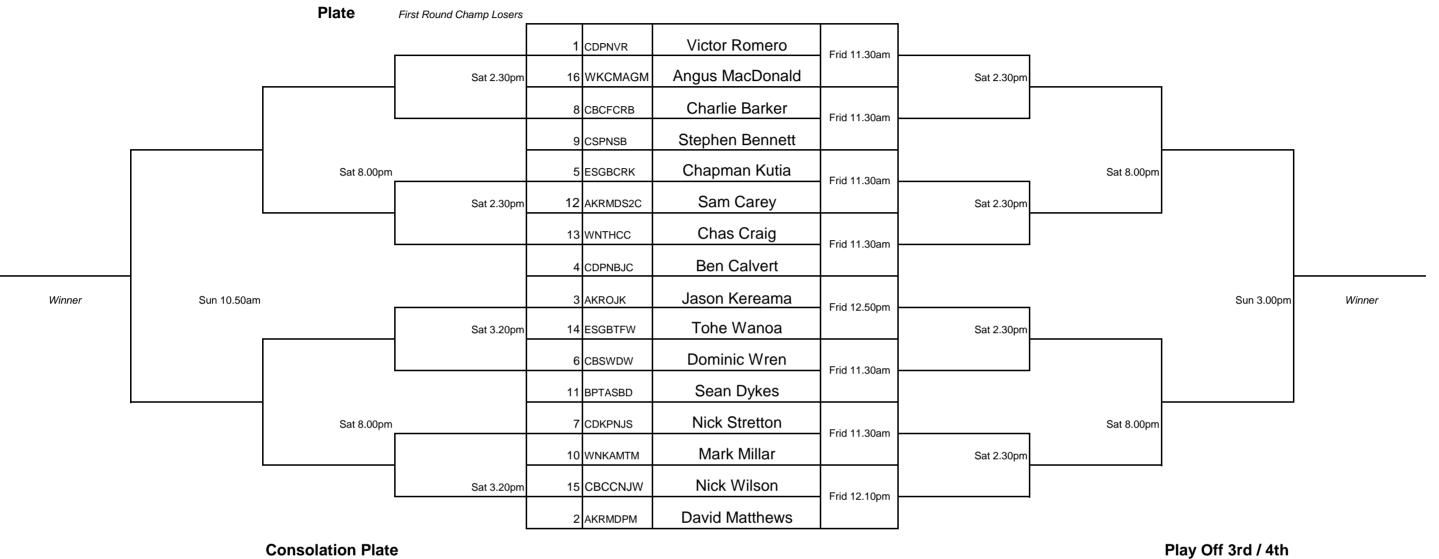

#### **Senior Championships Plates**

Rd 1 Plate Losers to Consolation Plate

#### **Consolation Plate**

| Sun 1.20pm |  |
|------------|--|
|            |  |
|            |  |
|            |  |