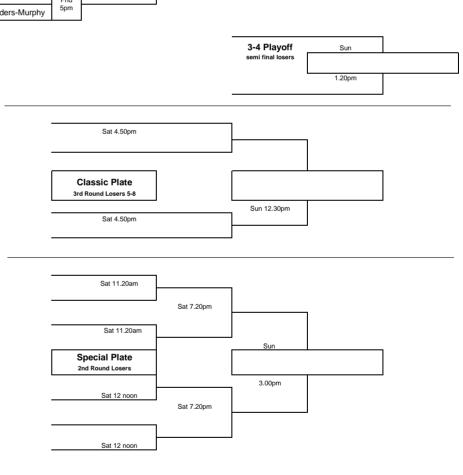

# Plate Frid Sun 10.00am Sun 10am Frid 9.40pm Rd 1 Plate Losers to Consolation Plate Special Plate Sun 10.00am Sun 10.00am

| 1 Plate Losers to Consolation Plate | Consolation Pl | ate         |  |
|-------------------------------------|----------------|-------------|--|
|                                     |                |             |  |
|                                     |                | Sun 10.00am |  |