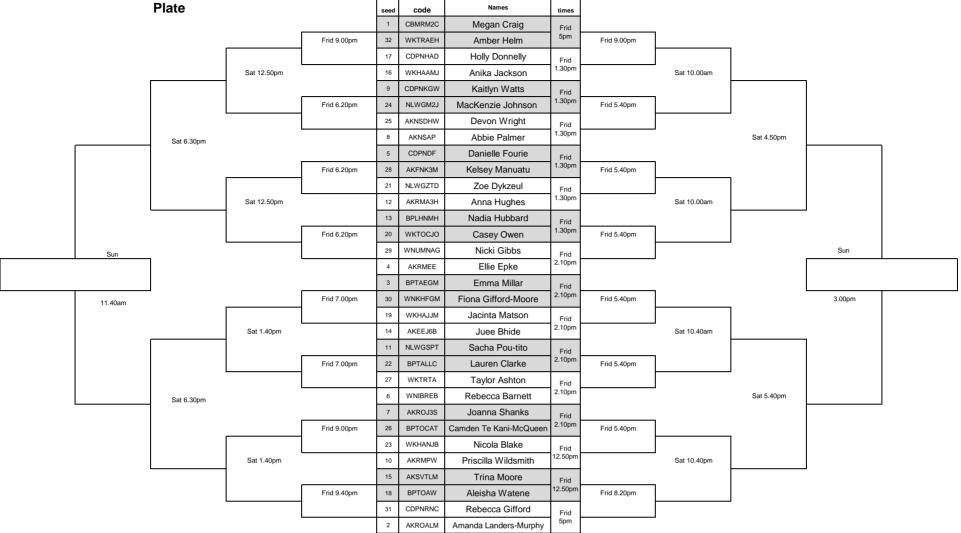

#### **Senior Championships Plates**

Rd 1 Losers to Plate

Rd 2 Losers to Special Plate

# Plate Frid Sun 10.00am Sun 10am Frid 9.40pm Rd 1 Plate Losers to Consolation Plate Special Plate Sun 10.00am Sun 10.00am

| 1 Plate Losers to Consolation Plate | Consolation Pl | ate         |  |
|-------------------------------------|----------------|-------------|--|
|                                     |                |             |  |
|                                     |                | Sun 10.00am |  |