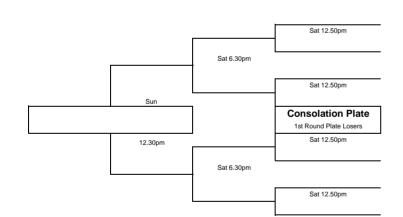

#### **Senior Championships Plates**

Rd 1 Plate Losers to Consolation Plate

#### **Consolation Plate**

| Sun 1.20pm |  |
|------------|--|
|            |  |
|            |  |
|            |  |