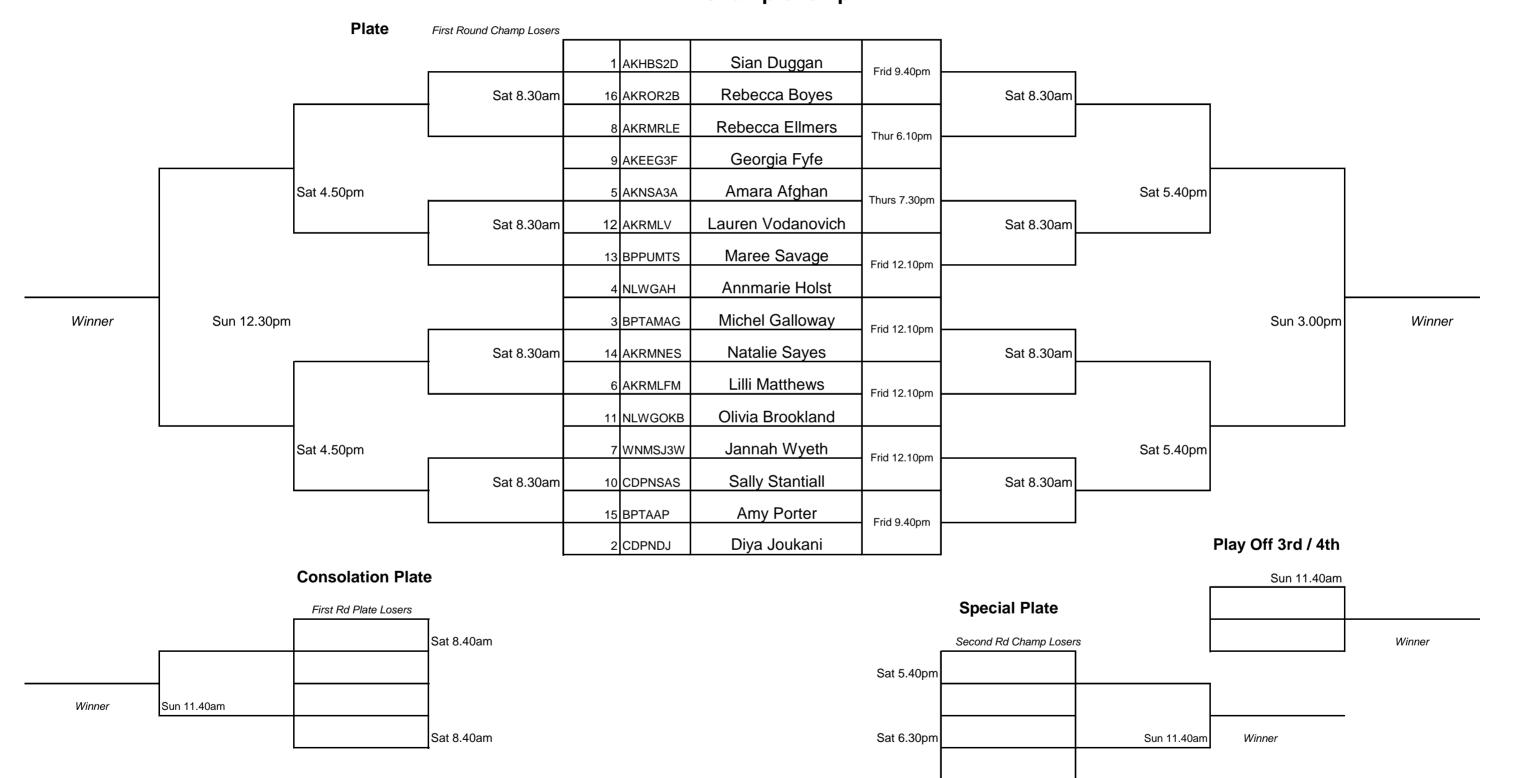

#### **Senior Championships Plates**

Rd 1 Losers to Plate

Rd 2 Losers to Special Plate

# Plate Frid Sun 10.00am Sun 10am Frid 9.40pm Rd 1 Plate Losers to Consolation Plate Special Plate Sun 10.00am Sun 10.00am

| 1 Plate Losers to Consolation Plate | Consolation Pl | ate         |  |
|-------------------------------------|----------------|-------------|--|
|                                     |                |             |  |
|                                     |                | Sun 10.00am |  |

Rd 1 Plate Losers to Consolation Plate

#### **Consolation Plate**

| Sun 1.20pm |  |
|------------|--|
|            |  |
|            |  |
|            |  |