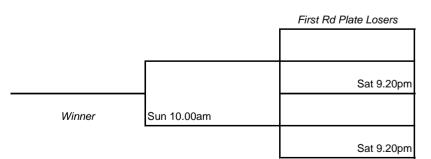

#### **Mens' Open Division**

#### Championship



#### **Senior Championships Plates**









# Mens' Division 1 Championship





Sat 8.00pm



Winner

Sun 1.20pm

# Mens' Division 2 Championship





Sat 4.00pn

Sat 4.00pn

Sun 10.50am

Winner



# Mens' Division 3 Championship















# Mens' Division 4 Championship











# Mens' Division 5 Championship



## Name

|   |        |         | TTAITTO        | -          |            |        |
|---|--------|---------|----------------|------------|------------|--------|
| 1 | Thurs  | AKRMFYK | Yash Kant      |            |            |        |
| 8 | 6.10pm | AKRMTV  | Tino Villarama | Sat 12noon |            |        |
| 5 | Thurs  | AKMRHC  | Huki Clarke    |            |            |        |
| 4 | 8.10pm | AKDVBMJ | Brendan Jolly  |            | Sun 3.50pm |        |
| 3 | Thurs  | AKRMR3P | Robert Piano   |            |            | Winner |
| 6 | 8.10pm | AKTPJR  | Jackson Rogers | Sat 12noon |            |        |
| 7 | Thurs  | AKBBAC  | Adam Clifford  |            |            |        |
| 2 | 8.10pm |