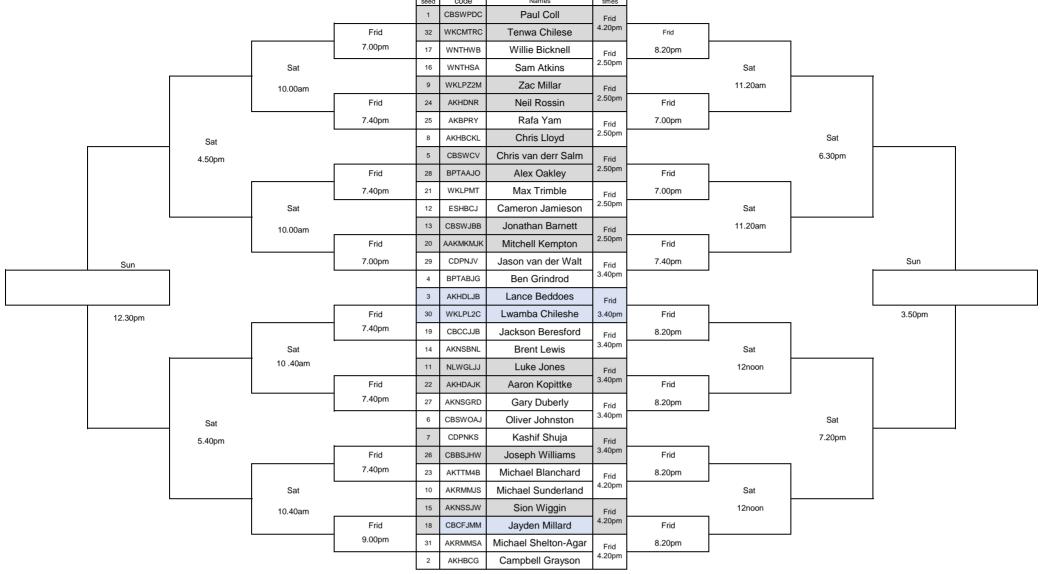

#### **Mens' Open Division**

#### Championship

Rd 1 Losers to Plate

Rd 2 Losers to Special Plate