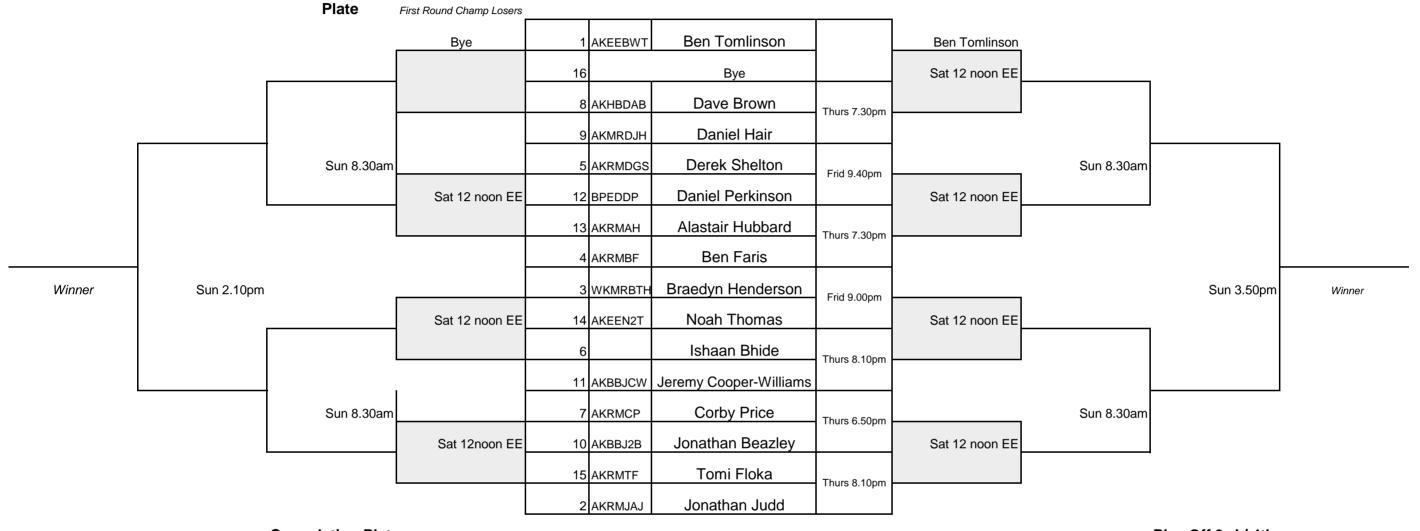

## Name

|   |        |         | TTAITTO        | -          |            |        |
|---|--------|---------|----------------|------------|------------|--------|
| 1 | Thurs  | AKRMFYK | Yash Kant      |            |            |        |
| 8 | 6.10pm | AKRMTV  | Tino Villarama | Sat 12noon |            |        |
| 5 | Thurs  | AKMRHC  | Huki Clarke    |            |            |        |
| 4 | 8.10pm | AKDVBMJ | Brendan Jolly  |            | Sun 3.50pm |        |
| 3 | Thurs  | AKRMR3P | Robert Piano   |            |            | Winner |
| 6 | 8.10pm | AKTPJR  | Jackson Rogers | Sat 12noon |            |        |
| 7 | Thurs  | AKBBAC  | Adam Clifford  |            |            |        |
| 2 | 8.10pm | AKRMGWW | Greg Webb      |            |            |        |

Rd 1 Losers to Plate

Rd 2 Losers to Special Plate

# Plate Frid Sun 10.00am Sun 10am Frid 9.40pm Rd 1 Plate Losers to Consolation Plate Special Plate Sun 10.00am Sun 10.00am

| 1 Plate Losers to Consolation Plate | Consolation Pl | ate         |  |
|-------------------------------------|----------------|-------------|--|
|                                     |                |             |  |
|                                     |                | Sun 10.00am |  |