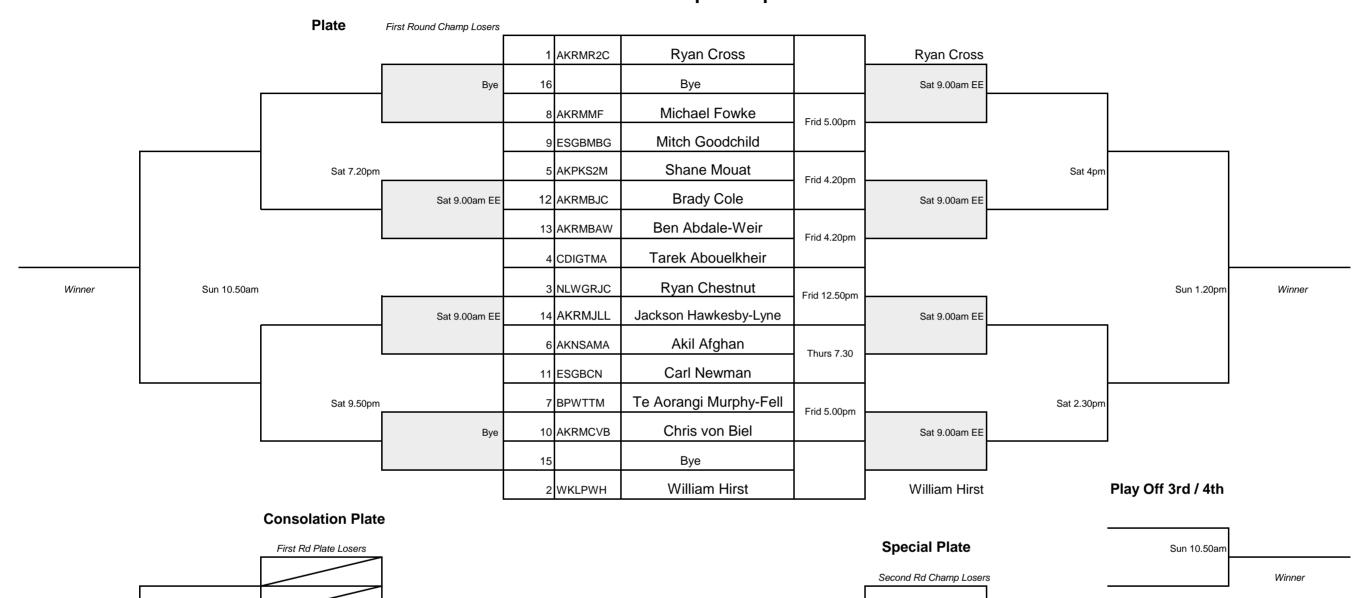

#### **Mens' Open Division**

#### Championship

Rd 1 Losers to Plate

Rd 2 Losers to Special Plate