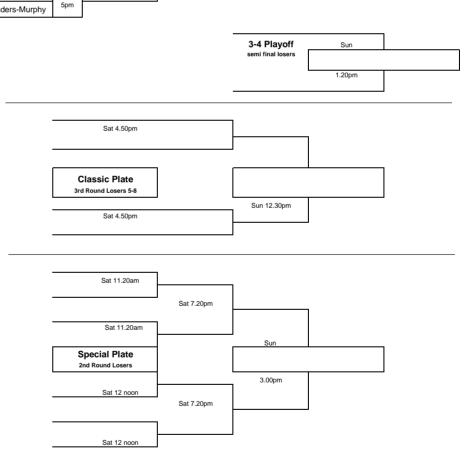

Rd 1 Losers to Plate

Rd 2 Losers to Special Plate

Rd 1 Plate Losers to Consolation Plate