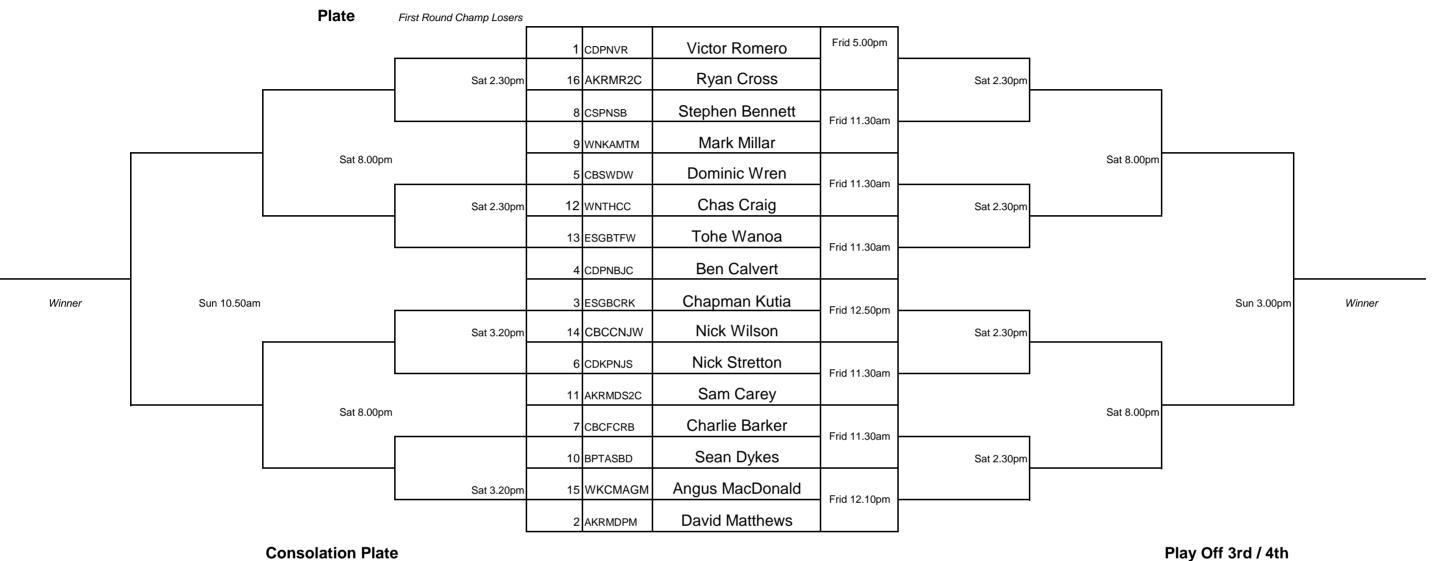

Rd 1 Losers to Plate

Rd 2 Losers to Special Plate

# Plate Frid Sun 10.00am Sun 10am Frid 9.40pm Rd 1 Plate Losers to Consolation Plate Special Plate Sun 10.00am Sun 10.00am Consolation Plate

| 1 Plate Losers to Consolation Plate | Consolation Plate |             |  |
|-------------------------------------|-------------------|-------------|--|
|                                     |                   |             |  |
|                                     |                   | Sun 10.00am |  |

Rd 1 Plate Losers to Consolation Plate

#### **Consolation Plate**

| Sun 1.20pm |  |
|------------|--|
|            |  |
|            |  |
|            |  |