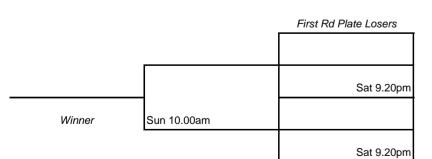

Rd 1 Losers to Plate

Rd 2 Losers to Special Plate

# Plate Frid Sun 10.00am Sun 10am Frid 9.40pm Rd 1 Plate Losers to Consolation Plate Special Plate Sun 10.00am Sun 10.00am Consolation Plate

| 1 Plate Losers to Consolation Plate | Consolation Plate |             |  |
|-------------------------------------|-------------------|-------------|--|
|                                     |                   |             |  |
|                                     |                   | Sun 10.00am |  |