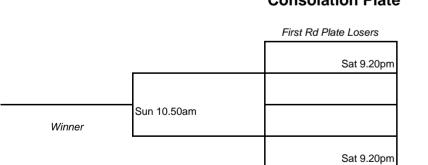

Rd 1 Losers to Plate

Rd 2 Losers to Special Plate

# Plate Frid Sun 10.00am Sun 10am Frid 9.40pm Rd 1 Plate Losers to Consolation Plate Special Plate Sun 10.00am Sun 10.00am Consolation Plate

| 1 Plate Losers to Consolation Plate | Consolation Plate |             |  |
|-------------------------------------|-------------------|-------------|--|
|                                     |                   |             |  |
|                                     |                   | Sun 10.00am |  |

Rd 1 Plate Losers to Consolation Plate

#### **Consolation Plate**

| Sun 1.20pm |  |
|------------|--|
|            |  |
|            |  |
|            |  |