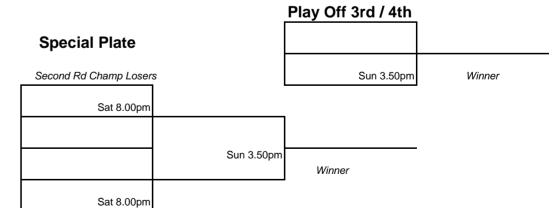

Rd 1 Losers to Plate

Rd 2 Losers to Special Plate

|            | Rd 1 Losers to Plate | Rd 2 Losers to Special Plate | Special Plate |  |
|------------|----------------------|------------------------------|---------------|--|
|            | Plate                |                              | Sun 3.00pm    |  |
| Sat 3.20pm |                      |                              |               |  |
|            |                      | Sun 3.00pm                   | _             |  |
| Sat 3.20pm |                      |                              |               |  |