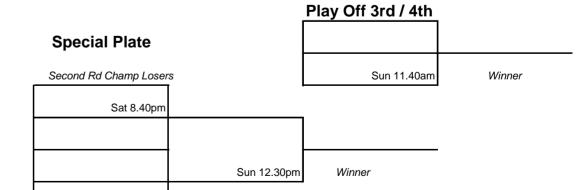

Rd 1 Losers to Plate

Rd 2 Losers to Special Plate

# Plate Frid Sun 10.00am Sun 10am Frid 9.40pm Rd 1 Plate Losers to Consolation Plate Special Plate Sun 10.00am Sun 10.00am Consolation Plate

| 1 Plate Losers to Consolation Plate | Consolation Plate |             |  |
|-------------------------------------|-------------------|-------------|--|
|                                     |                   |             |  |
|                                     |                   | Sun 10.00am |  |