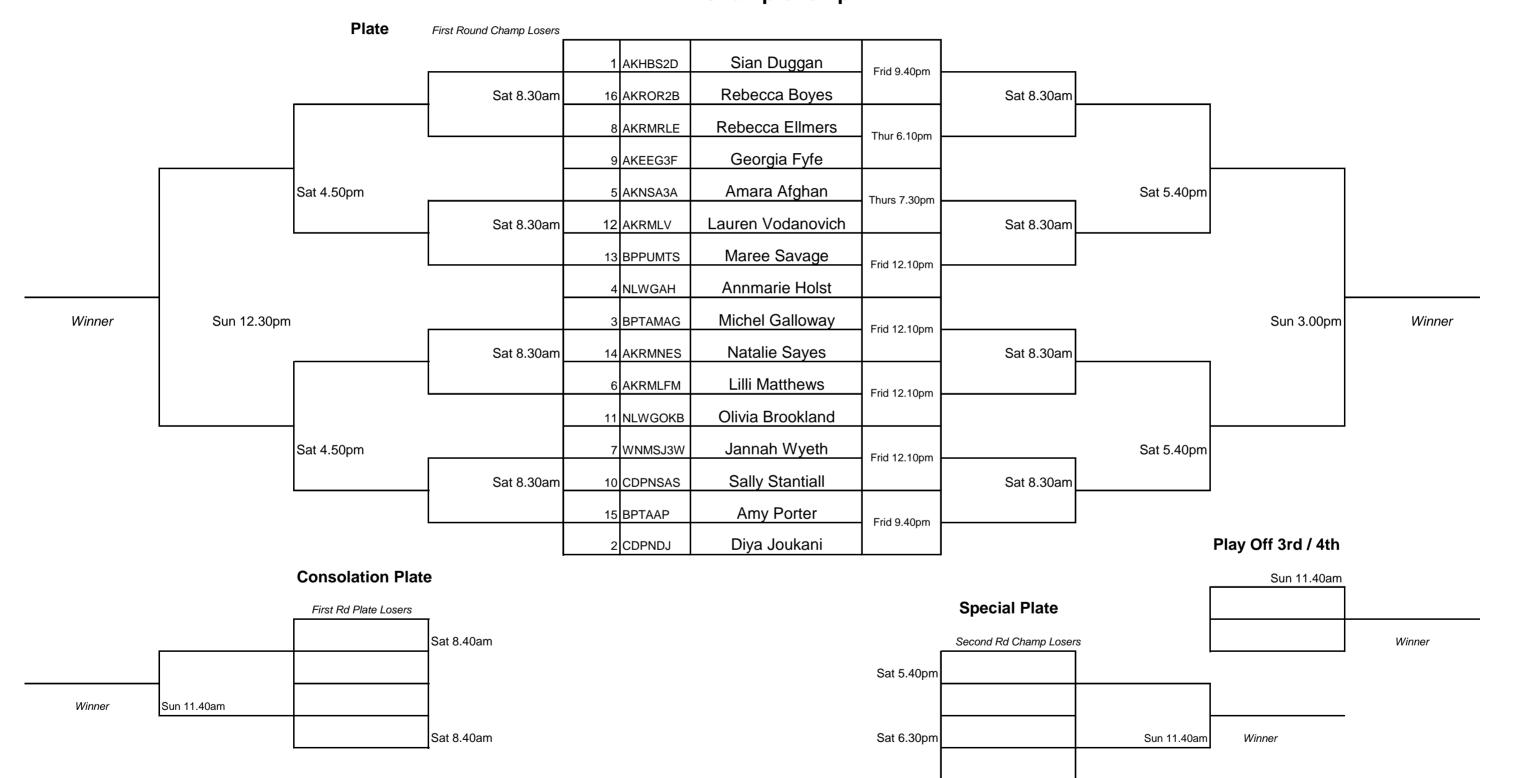

#### **Mens' Open Division**

#### Championship

Rd 1 Losers to Plate

Rd 2 Losers to Special Plate

Rd 1 Plate Losers to Consolation Plate