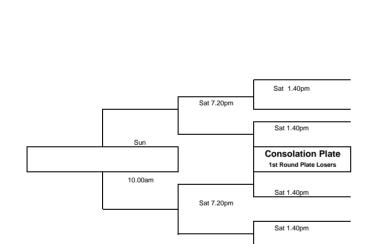

Rd 1 Losers to Plate

Rd 2 Losers to Special Plate

Rd 1 Plate Losers to Consolation Plate