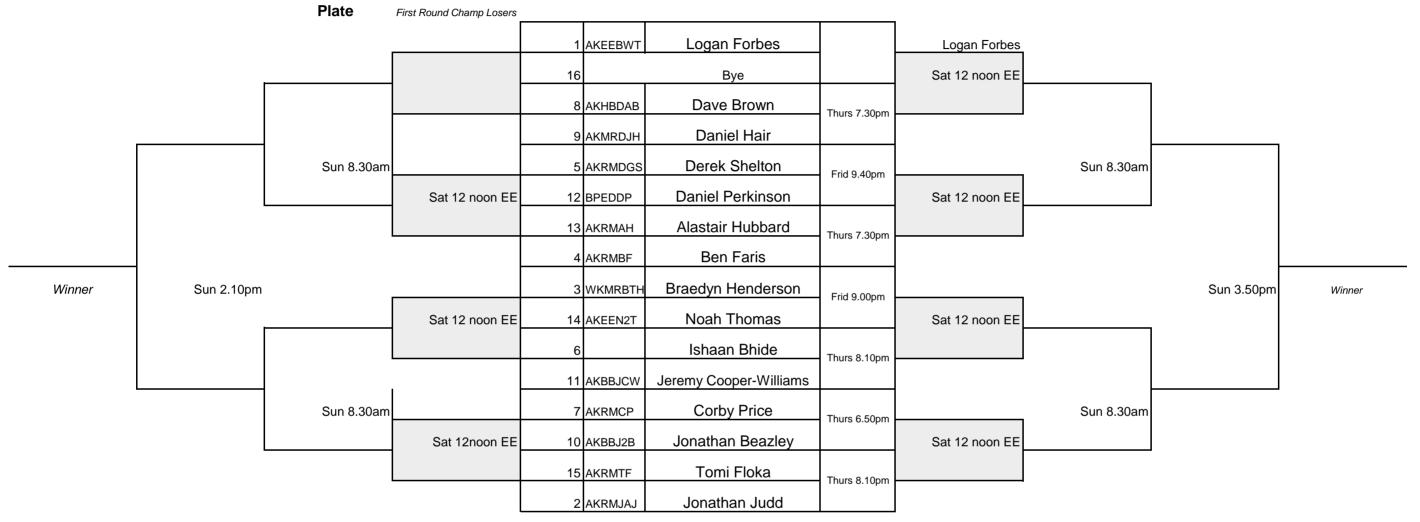

# Plate Frid Sun 10.00am Sun 10am Frid 9.40pm Rd 1 Plate Losers to Consolation Plate Special Plate Sun 10.00am Sun 10.00am Consolation Plate

| 1 Plate Losers to Consolation Plate | Consolation Plate |             |  |
|-------------------------------------|-------------------|-------------|--|
|                                     |                   |             |  |
|                                     |                   | Sun 10.00am |  |