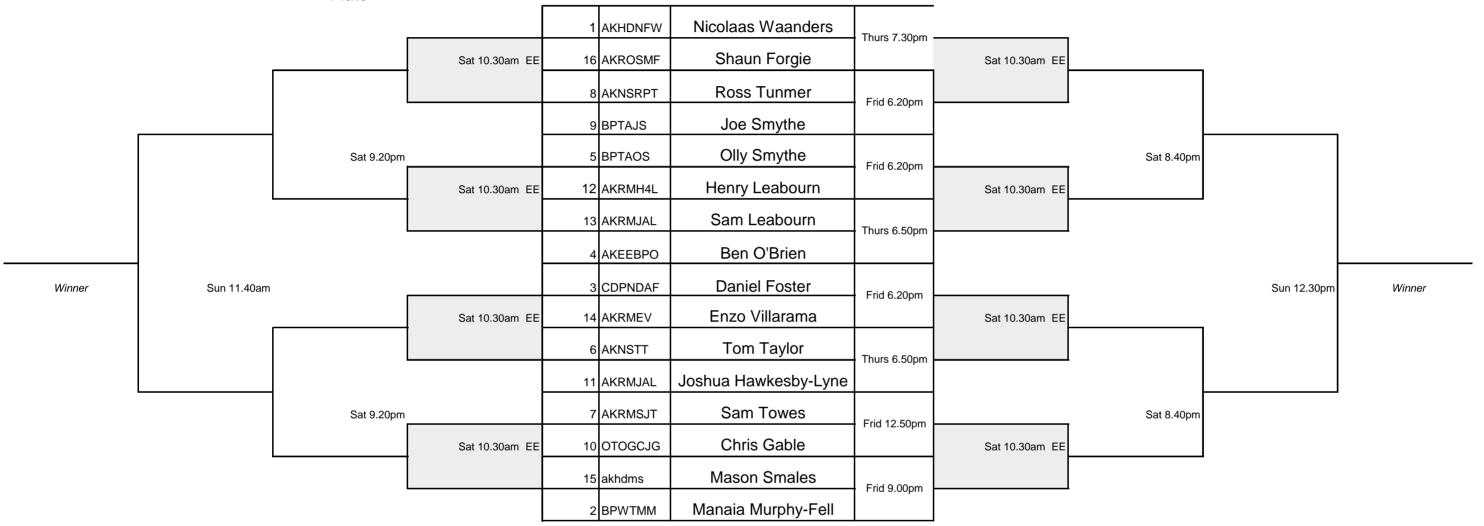

# Mens' Division 1 Championship

## Name

|   |        |         | TTGITTG        | -          |            |        |
|---|--------|---------|----------------|------------|------------|--------|
| 1 | Thurs  | AKRMFYK | Yash Kant      |            |            |        |
| 8 | 6.10pm | AKRMTV  | Tino Villarama | Sat 12noon |            |        |
| 5 | Thurs  | AKMRHC  | Huki Clarke    |            |            |        |
| 4 | 8.10pm | AKDVBMJ | Brendan Jolly  |            | Sun 3.50pm |        |
| 3 | Thurs  | AKRMR3P | Robert Piano   |            |            | Winner |
| 6 | 8.10pm | AKTPJR  | Jackson Rogers | Sat 12noon |            |        |
| 7 | Thurs  | AKBBAC  | Adam Clifford  |            |            |        |
| 2 | 8.10pm | AKRMGWW | Greg Webb      |            |            |        |