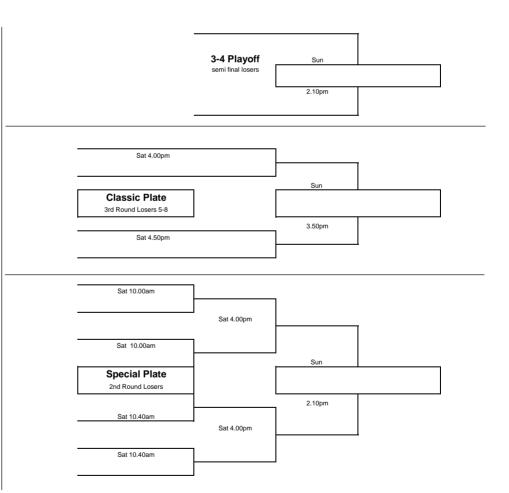

#### **Mens' Open Division**

#### Championship



#### **Senior Championships Plates**









# Mens' Division 1 Championship









# Mens' Division 2 Championship







# Mens' Division 3 Championship













Sat 8.40pm



# Mens' Division 4 Championship









# Mens' Division 5 Championship



## Name

|   |        |         | TTGITTG        | -          |            |        |
|---|--------|---------|----------------|------------|------------|--------|
| 1 | Thurs  | AKRMFYK | Yash Kant      |            |            |        |
| 8 | 6.10pm | AKRMTV  | Tino Villarama | Sat 12noon |            |        |
| 5 | Thurs  | AKMRHC  | Huki Clarke    |            |            |        |
| 4 | 8.10pm | AKDVBMJ | Brendan Jolly  |            | Sun 3.50pm |        |
| 3 | Thurs  | AKRMR3P | Robert Piano   |            |            | Winner |
| 6 | 8.10pm | AKTPJR  | Jackso