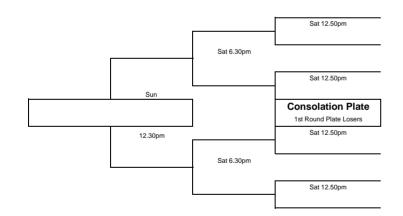

#### **Mens' Open Division**

#### Championship



#### **Senior Championships Plates**









# Mens' Division 1 Championship









# Mens' Division 2 Championship







# Mens' Division 3 Championship













Sat 8.40pm



# Mens' Division 4 Championship









# Mens' Division 5 Championship



## Name

|   |        |         | TTGITTG        | -          |            |        |
|---|--------|---------|----------------|------------|------------|--------|
| 1 | Thurs  | AKRMFYK | Yash Kant      |            |            |        |
| 8 | 6.10pm | AKRMTV  | Tino Villarama | Sat 12noon |            |        |
| 5 | Thurs  | AKMRHC  | Huki Clarke    |            |            |        |
| 4 | 8.10pm | AKDVBMJ | Brendan Jolly  |            | Sun 3.50pm |        |
| 3 | Thurs  | AKRMR3P | Robert Piano   |            |            | Winner |
| 6 | 8.10pm | AKTPJR  | Jack