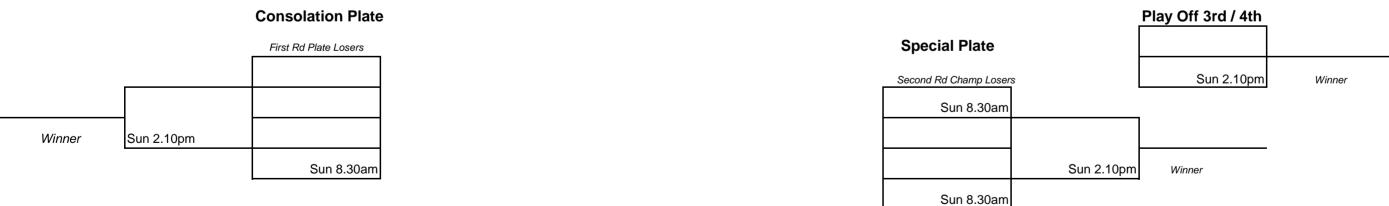

Rd 1 Losers to Plate

Rd 2 Losers to Special Plate

# Plate Frid Sun 10.00am Sun 10am Frid 9.40pm Rd 1 Plate Losers to Consolation Plate Special Plate Sun 10.00am Sun 10.00am Consolation Plate

| 1 Plate Losers to Consolation Plate | Consolation Plate |             |  |
|-------------------------------------|-------------------|-------------|--|
|                                     |                   |             |  |
|                                     |                   | Sun 10.00am |  |

Rd 1 Plate Losers to Consolation Plate

#### **Consolation Plate**

| Sun 1.20pm |  |
|------------|--|
|            |  |
|            |  |
|            |  |