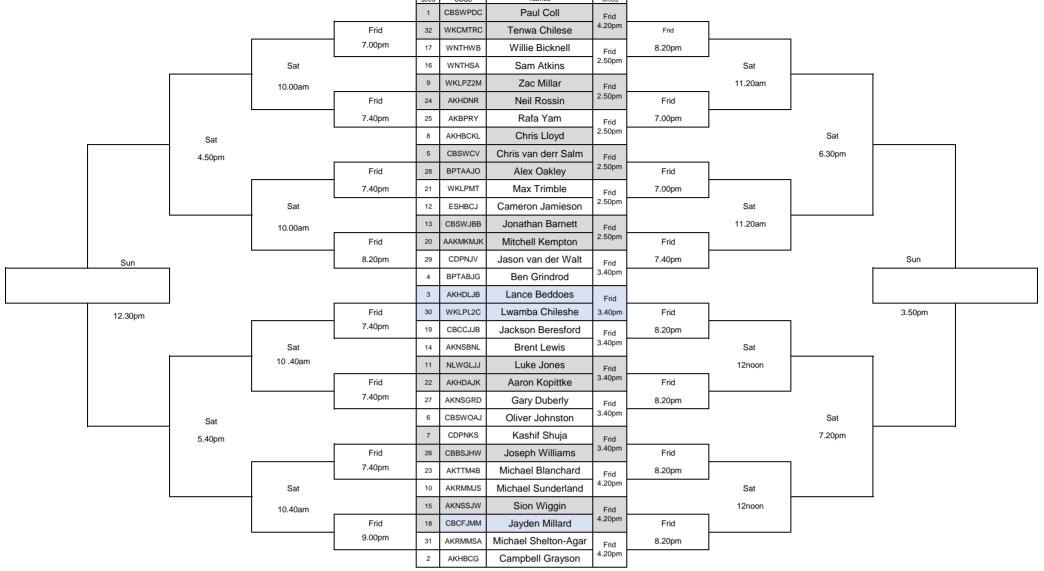

#### **Mens' Open Division**

#### Championship



#### **Senior Championships Plates**









# Mens' Division 1 Championship









# Mens' Division 2 Championship







# Mens' Division 3 Championship













Sat 8.40pm



# Mens' Division 4 Championship









# Mens' Division 5 Championship



## Name

|   |        |         | TTGITTG        | -          |            |        |
|---|--------|---------|----------------|------------|------------|--------|
| 1 | Thurs  | AKRMFYK | Yash Kant      |            |            |        |
| 8 | 6.10pm | AKRMTV  | Tino Villarama | Sat 12noon |            |        |
| 5 | Thurs  | AKMRHC  | Huki Clarke    |            |            |        |
| 4 | 8.10pm | AKDVBMJ | Brendan Jolly  |            | Sun 3.50pm |        |
| 3 | Thurs  | AKRMR3P | Robert Piano   |            |