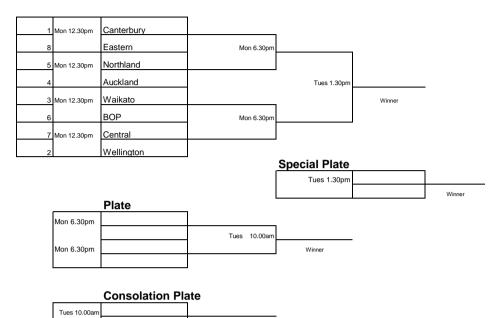

## Fleetline NZ Senior Championships



## **TEAMS EVENT**



Winner



## Fleetline NZ Senior Championships



## **WOMENS TEAMS EVENT**

| Pool A     |               |               |             |        |   |      |           | Pool A - Placegetters |   |
|------------|---------------|---------------|-------------|--------|---|------|-----------|-----------------------|---|
| Name       | ВОР           | Northland     | Wellington  | w      | L | Sets | Pts       |                       |   |
| ВОР        |               | Mon 9.30am    | Mon 3.30pm  |        |   |      |           | Winner                |   |
| Northland  | Mon 9.30am    |               | Mon 12.30pm |        |   |      |           | Second                |   |
| Wellington | Mon 3.30pm    | Mon 12.30pm   |             |        |   |      |           | 3rd                   |