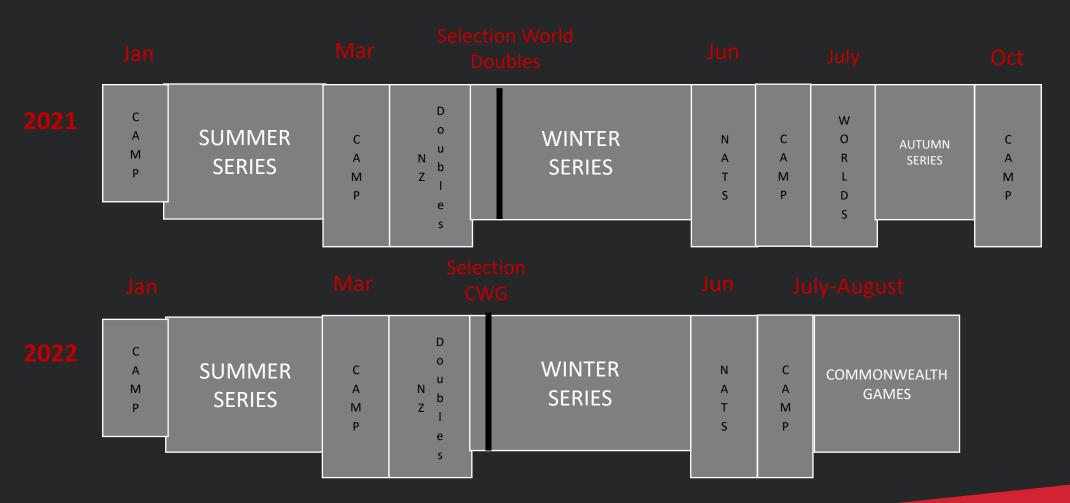

### Key Components

The 2021 NZ National Doubles is a major event and NZ team selection tournament of the campaign.

#### Camps prior to major events

- 1. Pre-PSA Summer Series January 2021
- 2. Pre-National Doubles March 2021
- 3. Pre-World Doubles (2021)
- 4. Criteria to attend camps is determined by ongoing player commitment

### **Schedule of Planned Events**